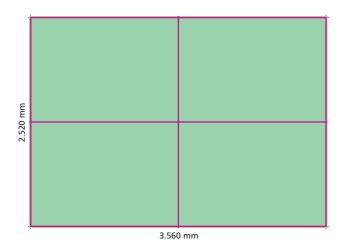

## 18/1 Poster billboard (4-sheets)

poster size: 3.560 x 2.520 mm



## Please supply printing data as follows:

data: Adobe InDesign, Illustrator or PDF (Version 1.4/Acrobat 5 or higher)

(Of course we are able to process data from any other type of file)

document size: we recommend DIN A2 594 x 420 mm plus 3 mm bleed

(or other document size in consideration of width-to-height ratio and resolution)

resolution: min. 300dpi by 100% positioning of picture data in recommended document size

colour mode: CMYK / colour space ISO Coated v2

proof: we prefer a colour-binding proof referring to FOGRA standard with media wedge.

data supply: CD/DVD or via website (http://upload.kldruck.de)

With pleasure we submit individually prepared layout documents if required.

If there are still any questions left, don't hesitate to ask us,
you will be advised on your que